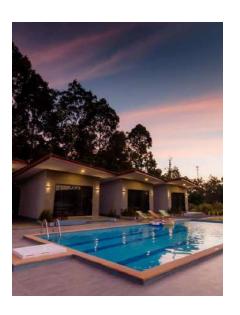

#### Lenoy Boutique Resort

9.1 Excellent

Phatthalung

Central Near the Lake
Wi-Fi
Saltwater Swimming Pool
Grilling Equipment
Breakfast Optional

Drinking Water, Coffee & Tea, Mini Bar TV in room

1 X Double Bed (22m & 34m)