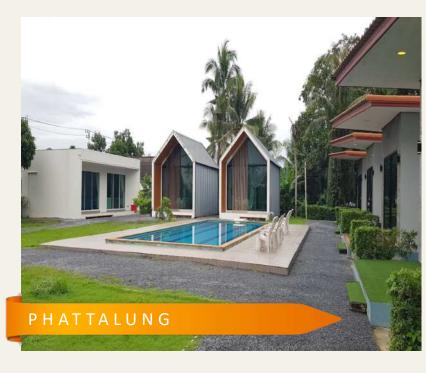

#### Lenoy Boutique Resort

9.1 Excellent

Phatthalung

Central Near the Lake
Wi-Fi
Saltwater Swimming Pool
Grilling Equipment
Breakfast Optional

Drinking Water, Coffee & Tea, Mini Bar TV in room

1 X Double Bed (22m & 34m)

2 X Single Beds (22m & 34m)

Shower

Optional: 6-8 people in family room

The best trip in Thailand by far this is why we've created it