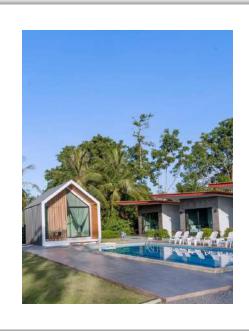

#### Lenoy Boutique Resort

9.1 Excellent

Phatthalung

Central Near the Lake
Wi-Fi
Saltwater Swimming Pool
Grilling Equipment
Breakfast Optional

Drinking Water, Coffee & Tea, Mini Bar TV in room

1 X Double Bed (22m & 34m)

2 X Single Beds (22m & 34m)

Shower

Optional: 6-8 people in family room

The best trip in Thailand by far this is why we've created it