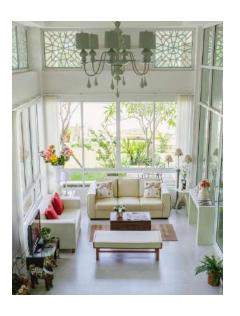

#### Lenoy Boutique Resort

9.1 Excellent

Phatthalung

Central Near the Lake
Wi-Fi
Saltwater Swimming Pool
Grilling Equipment
Breakfast Optional

Drinking Water, Coffee & Tea, Mini Bar TV in room

1 X Double Bed (22m & 34m)

2 X Single Beds (22m & 34m)

Shower

Optional: 6-8 people in family room

The best trip in Thailand by far this is why we've created it