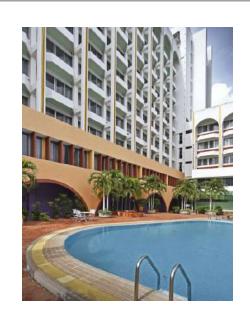

#### Wang Tai Hotel

7.9 Very Good

SURAT THANI

Inside City Center, located on the river Restaurant

Wellness: Fitness Center, Sauna, Massage

Swimming Pool & Bar

Wi-Fi

Breakfast

**Breakfast Included** Drinking Water, Coffee & Tea, Mini Bar Elevator, TV in room

1 X Double Bed (20m & 30m)

2 X Single Beds (20m & 30m)

Shower or Bathtub